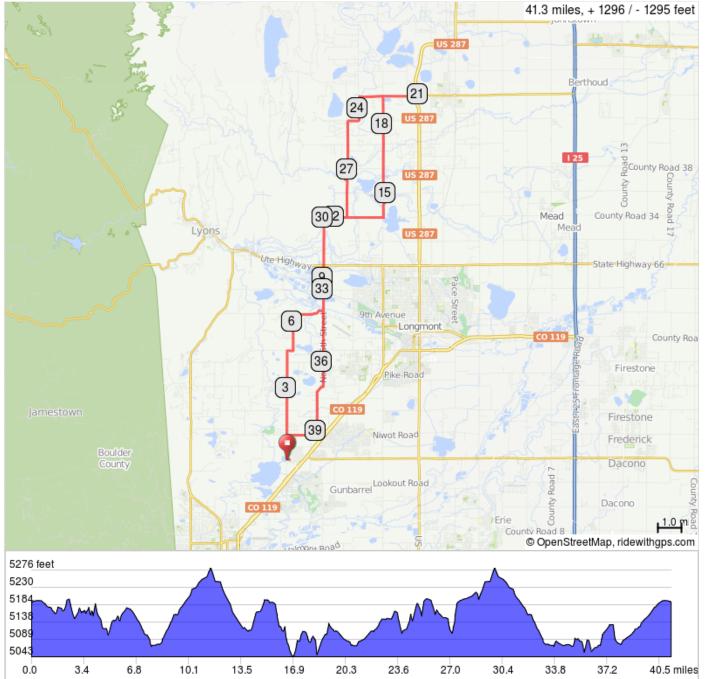

## TWP to Berthoud, Trailhead Cafe

Route uses CR 23 on return which is closed until August 2016

## TWP to Berthoud, Trailhead Cafe

| 0.0  | 0.0 | P             | Start of route                                              |
|------|-----|---------------|-------------------------------------------------------------|
| 0.1  | 0.1 | $\rightarrow$ | R onto N 63rd St                                            |
| 4.6  | 4.5 | $\rightarrow$ | R onto Nelson Rd                                            |
| 4.9  | 0.3 | <b>←</b>      | L onto N 65th St                                            |
| 6.4  | 1.5 | $\rightarrow$ | R onto St Vrain Rd                                          |
| 7.7  | 1.3 | <b>←</b>      | L onto N 75th St                                            |
| 8.6  | 0.9 | 1             | Purple Door on R                                            |
| 11.5 | 3.0 | $\rightarrow$ | N 75th St turns<br>slightly R and<br>becomes Woodland<br>Rd |
| 14.0 | 2.5 | <b>←</b>      | L onto N 95th St                                            |
| 15.0 | 1.0 | <b>←</b>      | L onto Yellowstone<br>Rd                                    |
| 15.2 | 0.1 | $\rightarrow$ | R onto N 95th St                                            |
| 16.2 | 1.0 | 1             | Continue onto S Co<br>Rd 21                                 |
| 19.2 | 3.0 | $\rightarrow$ | R onto W Co Rd 8                                            |

19.2 miles. +694/-759 feet

| 40.3 | 1.3 | <b>←</b> | L onto N 63rd St                     |
|------|-----|----------|--------------------------------------|
| 41.3 | 1.0 | <b>←</b> | L onto IBM Road,<br>TWP end of route |
| 41.3 | 0.1 | Þ        | End of route                         |

| 20.7 | 1.5 | $\rightarrow$ | R onto N Co Rd<br>17E/Meadowlark Dr |
|------|-----|---------------|-------------------------------------|
| 20.8 | 0.1 | $\rightarrow$ | R into Trailhead Cafe.              |
| 21.0 | 0.2 | <b>←</b>      | L onto W Co Rd 8                    |
| 23.5 | 2.5 | <b>←</b>      | L onto N Co Rd 23                   |
| 24.5 | 1.0 | 1             | Continue onto W Co<br>Rd 6          |
| 24.9 | 0.5 | 1             | Continue onto S Co<br>Rd 23E        |
| 26.9 | 2.0 | 1             | Continue onto N 83rd<br>St          |
| 29.0 | 2.1 | $\rightarrow$ | R onto Woodland Rd                  |
| 30.0 | 1.0 | 1             | Continue onto N 75th<br>St          |
| 37.0 | 7.0 | $\rightarrow$ | Slight R onto Plateau<br>Rd         |
| 37.1 | 0.1 | <b>↑</b>      | Continue onto N 73rd<br>St          |
| 39.0 | 1.9 | $\rightarrow$ | R onto Niwot Rd                     |