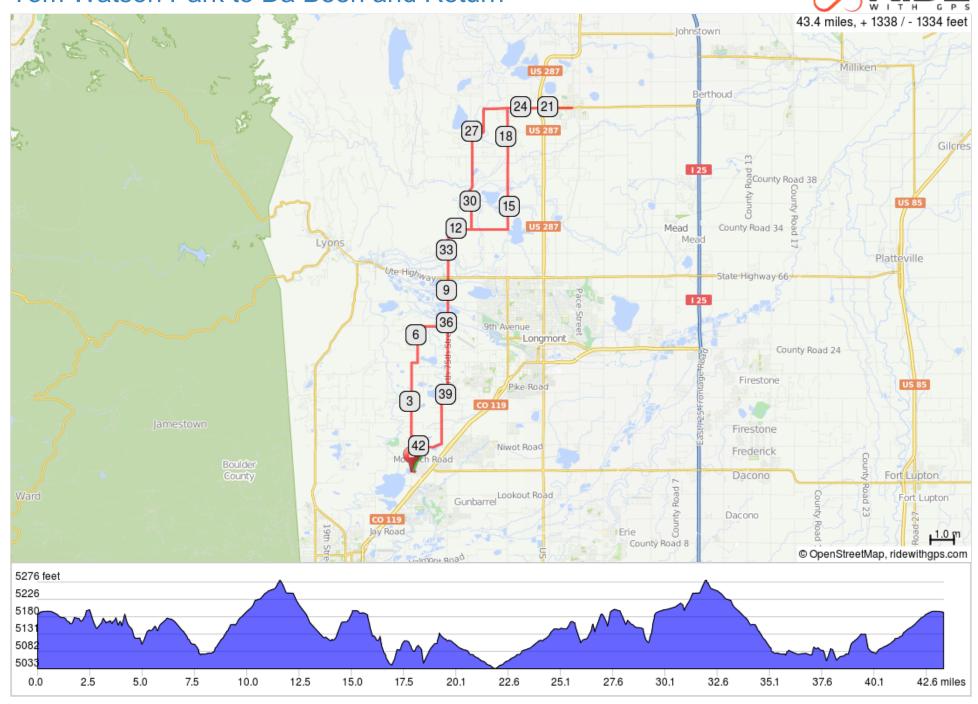

## Tom Watson Park to Da Been and Return

## Tom Watson Park to Da Been and Return

| 0.0  | 0.0 | -             | Start of route                                              |
|------|-----|---------------|-------------------------------------------------------------|
| 0.2  | 0.2 | $\rightarrow$ | R onto N 63rd St                                            |
| 4.7  | 4.5 | $\rightarrow$ | R onto Nelson Rd                                            |
| 4.9  | 0.3 | <b>←</b>      | L onto N 65th St                                            |
| 6.4  | 1.5 | $\rightarrow$ | R onto St Vrain Rd                                          |
| 7.7  | 1.3 | <b>←</b>      | L onto N 75th St                                            |
| 11.6 | 3.9 | <b>→</b>      | N 75th St turns<br>slightly R and<br>becomes Woodland<br>Rd |
| 14.1 | 2.5 | <b>←</b>      | L onto N 95th St                                            |
| 15.1 | 1.0 | <b>←</b>      | L onto Yellowstone<br>Rd                                    |
| 15.2 | 0.1 | $\rightarrow$ | R onto N 95th St                                            |
| 16.2 | 1.0 | <b>↑</b>      | Continue onto S Co<br>Rd 21                                 |
| 19.3 | 3.0 | $\rightarrow$ | R onto W Co Rd 8                                            |

19.3 miles. +678/-758 feet

| 41.1 | 1.9 | $\rightarrow$ | R onto Niwot Rd                |
|------|-----|---------------|--------------------------------|
| 42.4 | 1.3 | <b>←</b>      | L onto N 63rd St               |
| 43.4 | 1.0 | <b>←</b>      | L onto Ibm Plant, End of Route |
| 43.4 | 0.1 |               | End of route                   |

| 21.3 | 2.0 | 1             | Continue onto CO-56<br>E/Mountain Ave. Da<br>Been on L          |
|------|-----|---------------|-----------------------------------------------------------------|
| 21.9 | 0.7 | 1             | Da Been Coffee<br>Shop. U-Turn West<br>on Mountain Ave, CO<br>8 |
| 25.6 | 3.7 | <b>←</b>      | L onto N Co Rd 23                                               |
| 26.6 | 1.0 | 1             | Continue onto W Co<br>Rd 6                                      |
| 27.0 | 0.5 | 1             | Continue onto S Co<br>Rd 23E                                    |
| 29.0 | 2.0 | 1             | Continue onto N 83rd<br>St                                      |
| 31.1 | 2.1 | $\rightarrow$ | R onto Woodland Rd                                              |
| 32.1 | 1.0 | <b>↑</b>      | Continue onto N 75th<br>St                                      |
| 39.1 | 7.0 | <b>→</b>      | Slight R onto Plateau<br>Rd                                     |
| 39.2 | 0.1 | 1             | Continue onto N 73rd<br>St                                      |

19.9 miles. +623/-569 feet