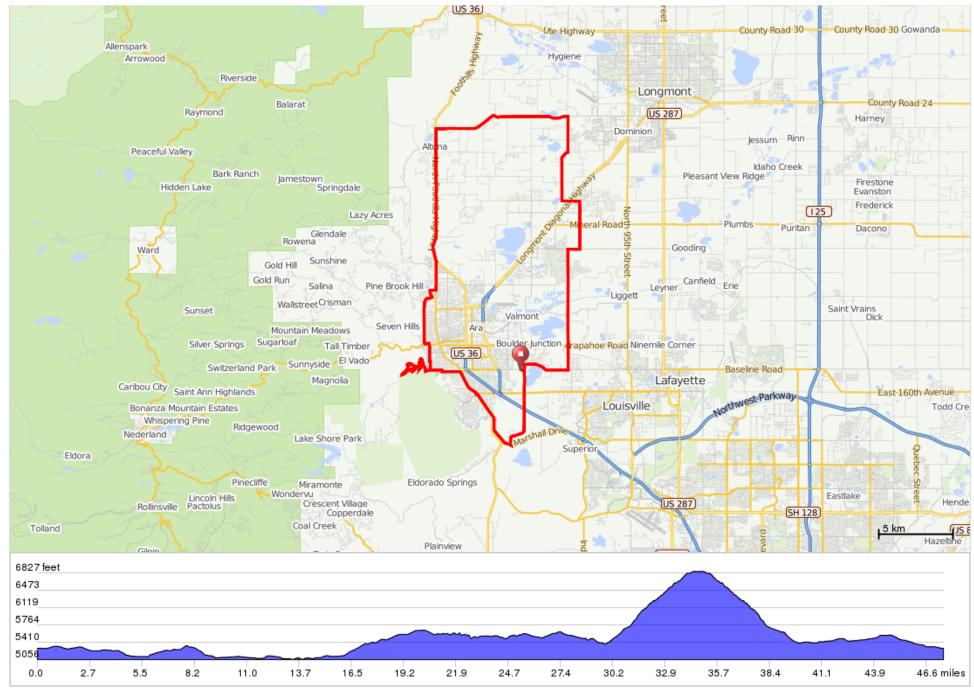

## Pro-Challenge-Large Loop East

## Pro-Challenge-Large Loop East

| 0.0  | λ             | Start of route                    | 0.0 |
|------|---------------|-----------------------------------|-----|
| 0.0  | $\rightarrow$ | R onto Baseline Rd                | 0.1 |
| 0.1  | ←             | L onto Cherryvale Rd              | 0.2 |
| 0.4  | $\rightarrow$ | R onto W Baseline Rd              | 1.9 |
| 2.3  | ←             | L onto N 75th St                  | 0.9 |
| 3.2  | $\rightarrow$ | Keep R at the fork                | 4.1 |
| 7.3  | →             | R onto Lookout Rd                 | 0.5 |
| 7.8  | ←             | L onto N 79th St                  | 2.0 |
| 9.8  | ←             | L onto Niwot Rd                   | 0.7 |
| 10.5 | →             | R onto N 73rd St                  | 2.1 |
| 12.6 | 1             | Continue onto Plateau<br>Rd       | 0.1 |
| 12.6 | 4             | Slight L onto N 75th St           | 1.5 |
| 14.1 | ←             | L onto Nelson Rd                  | 5.7 |
| 19.8 | ←             | L onto US-36 E/N<br>Foothills Hwy | 0.7 |

## 20.5 miles. +1184/-822 feet

| 27.8 | ←             | L onto 4th St                                    | 0.7 |
|------|---------------|--------------------------------------------------|-----|
| 28.5 | ←             | L onto Dellwood Ave                              | 0.0 |
| 28.5 | ÷             | L onto 4th St                                    | 0.9 |
| 29.4 | ←             | L onto Spruce St                                 | 0.0 |
| 29.4 | $\rightarrow$ | R onto 4th St                                    | 0.1 |
| 29.5 | 1             | At the traffic circle, 4th<br>exit onto Pearl St | 0.2 |
| 29.6 | $\rightarrow$ | R onto 6th St                                    | 0.8 |
| 30.4 | ←             | L onto Euclid Ave                                | 0.0 |
| 30.4 | $\rightarrow$ | R onto 6th St                                    | 0.4 |
| 30.8 | $\rightarrow$ | R onto Baseline Rd                               | 0.2 |
| 31.0 | →             | Slight R onto Flagstaff<br>Rd                    | 2.9 |
| 33.9 | →             | R onto Flagstaff<br>Summit Rd                    | 1.6 |
| 35.5 | ←             | L onto Flagstaff Rd                              | 2.9 |
| 38.3 | ←             | Slight L onto Baseline                           | 0.7 |

| 20.5                      | →             | Slight R to stay on US-<br>36 E/N Foothills Hwy | 4.7 |
|---------------------------|---------------|-------------------------------------------------|-----|
| 25.2                      | $\rightarrow$ | Keep R at the fork                              | 0.2 |
| 25.4                      | $\rightarrow$ | R onto Broadway                                 | 1.0 |
| 26.4                      | 1             | R                                               | 0.0 |
| 26.4                      | 1             | L                                               | 0.2 |
| 26.6                      | $\rightarrow$ | Sharp R onto Quince                             | 0.3 |
| 26.9                      | ←             | L onto Wonderland Hill<br>Ave                   | 0.3 |
| 27.2                      | →             | R toward Wonderland<br>Hill Ave                 | 0.1 |
| 27.3                      | ←             | Slight L toward<br>Wonderland Hill Ave          | 0.0 |
| 27.3                      | →             | R onto Wonderland Hill<br>Ave                   | 0.3 |
| 27.6                      | $\rightarrow$ | R onto Linden Ave                               | 0.0 |
| 27.7                      | ←             | L toward Kalmia Ave                             | 0.1 |
| 27.8                      | $\rightarrow$ | R onto Kalmia Ave                               | 0.0 |
| 7.3 miles. +516/-581 feet |               |                                                 |     |

| 39.1 | →             | R onto 12th St                         | 0.1 |
|------|---------------|----------------------------------------|-----|
| 39.1 | ←             | L onto Columbine Ave                   | 0.8 |
| 39.9 | →             | R onto Sunnyside Ln                    | 0.0 |
| 39.9 | →             | Sharp R at Columbine<br>Ave            | 0.1 |
| 40.0 | ←             | Keep L at the fork                     | 0.2 |
| 40.2 | $\rightarrow$ | R onto 27th St                         | 0.5 |
| 40.7 | $\rightarrow$ | R onto Dartmouth Ave                   | 0.0 |
| 40.7 | ←             | L onto Harvard Ln                      | 0.4 |
| 41.1 | →             | R toward S Lashley Ln                  | 0.0 |
| 41.1 | 4             | Sharp L toward S<br>Lashley Ln         | 0.1 |
| 41.2 | 4             | Sharp L toward S<br>Lashley Ln         | 0.0 |
| 41.2 | ←             | L toward S Lashley Ln                  | 0.1 |
| 41.3 | 1             | Continue straight onto<br>S Lashley Ln | 1.1 |

- - - - - - - - - - - - -

| 42.5 | ↑    | Continue straight onto<br>Marshall Rd | 1.5 |
|------|------|---------------------------------------|-----|
| 43.9 | ÷    | Sharp L onto S<br>Cherryvale Rd       | 3.5 |
| 47.4 | ←    | L onto Baseline Rd                    | 0.1 |
| 47.5 | 4    | L at Gapter Rd                        | 0.0 |
| 47.5 | 20cr | End of route                          | 0.0 |

5.1 miles. +135/-297 feet