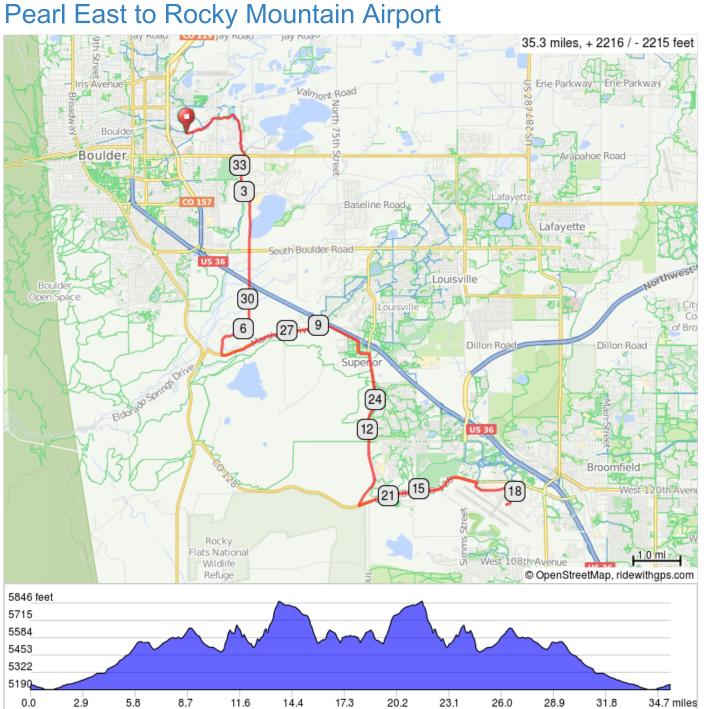

## Pearl East to Rocky Mountain Airport

| 0.0  | 0.0 |               | Start of route                                                             |
|------|-----|---------------|----------------------------------------------------------------------------|
| 1.1  | 1.1 | ~             | Keep L                                                                     |
| 2.0  | 0.9 | ~             | Slight L                                                                   |
| 2.1  | 0.1 | ~             | L onto Old Tale Rd                                                         |
| 2.9  | 0.8 | ↑             | Continue onto<br>Dimmitt Dr                                                |
| 3.1  | 0.2 | $\rightarrow$ | R onto Cherryvale Rd                                                       |
| 3.3  | 0.2 | ~             | Keep L to stay on<br>Cherryvale Rd                                         |
| 6.9  | 3.6 | ~             | L onto CO-170,<br>Marshall Road                                            |
| 10.3 | 3.5 | $\rightarrow$ | R onto McCaslin Blvd                                                       |
| 12.2 | 1.9 | Ţ             | At the traffic circle,<br>continue straight to<br>stay on McCaslin<br>Blvd |
| 13.7 | 1.5 | ←             | L onto W 120th Ave                                                         |
| 14.2 | 0.5 | ſ             | Continue onto Co Rd<br>128                                                 |

14.2 miles. +1171/-573 feet

| 28.5 | 3.5 | $\rightarrow$ | R onto Marshall Rd                                        |
|------|-----|---------------|-----------------------------------------------------------|
| 28.5 | 0.0 | 1             | Continue onto S<br>Cherryvale Rd                          |
| 32.2 | 3.7 | ←             | L onto Dimmitt Dr                                         |
| 32.7 | 0.5 | <b>→</b>      | Dimmitt Dr turns<br>slightly R and<br>becomes Old Tale Rd |
| 33.2 | 0.5 | $\rightarrow$ | R                                                         |
| 35.2 | 2.0 | $\rightarrow$ | Slight R                                                  |
| 35.3 | 0.1 |               | End of route                                              |

| 16.3 | 2.1 | $\rightarrow$ | R onto W 120th Way                                                         |
|------|-----|---------------|----------------------------------------------------------------------------|
| 17.3 | 1.0 | $\rightarrow$ | R onto Airport Way                                                         |
| 17.5 | 0.2 | $\rightarrow$ | Slight R to stay on<br>Airport Way                                         |
| 17.6 | 0.1 | $\rightarrow$ | Lunch at Blue Sky<br>Bistro                                                |
| 17.8 | 0.2 | 1             | Continue straight to stay on Airport Way                                   |
| 18.0 | 0.2 | ←             | L onto W 120th Way                                                         |
| 19.1 | 1.0 | ~             | L onto Interlocken<br>Loop                                                 |
| 21.3 | 2.2 | ~             | Slight L to stay on W<br>120th Ave                                         |
| 21.6 | 0.3 | $\rightarrow$ | Sharp R onto<br>McCaslin Blvd                                              |
| 23.1 | 1.5 | Ť             | At the traffic circle,<br>continue straight to<br>stay on McCaslin<br>Blvd |
| 25.0 | 1.9 | ~             | L onto Marshall Rd                                                         |

10.9 miles. +774/-863 feet