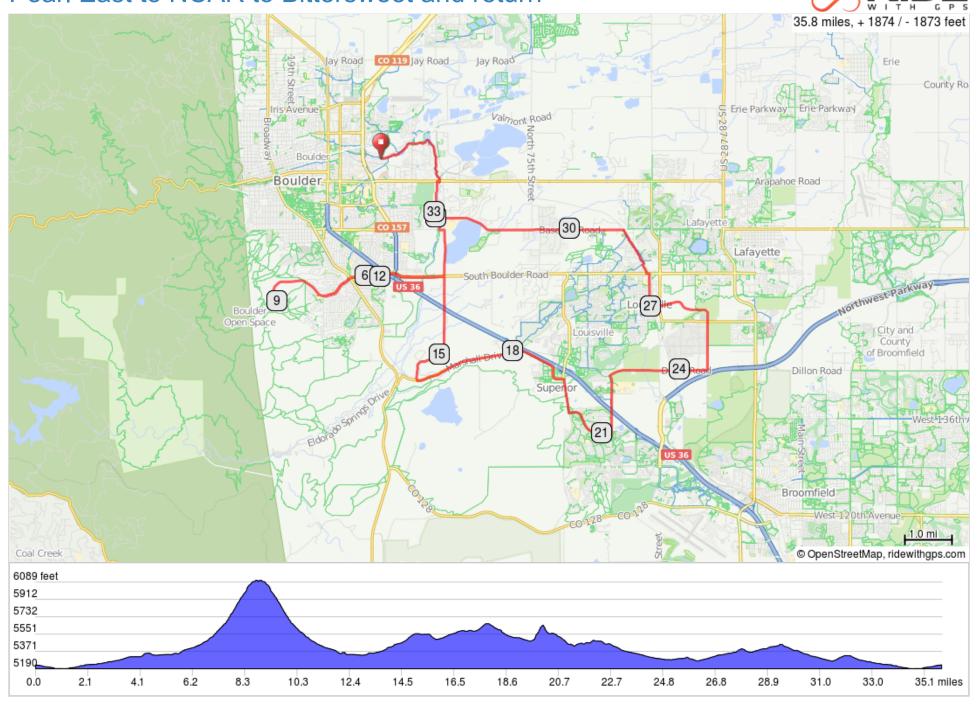

## Pearl East to NCAR to Bittersweet and return

## Pearl East to NCAR to Bittersweet and return

| 0.0 | 0.0 | <b>&gt;</b>   | Start of route                 |  |  |  |  |  |  |  |
|-----|-----|---------------|--------------------------------|--|--|--|--|--|--|--|
| 0.0 | 0.0 | 1             | Pearl East, End of Route       |  |  |  |  |  |  |  |
| 1.1 | 1.1 | <b>←</b>      | Keep L                         |  |  |  |  |  |  |  |
| 2.0 | 0.9 | <b>←</b>      | Slight L toward Old<br>Tale Rd |  |  |  |  |  |  |  |
| 2.1 | 0.1 | $\rightarrow$ | R onto Old Tale Rd             |  |  |  |  |  |  |  |
| 2.1 | 0.0 | $\rightarrow$ | R onto CO-7 E                  |  |  |  |  |  |  |  |
| 2.2 | 0.1 | <b>←</b>      | L onto Old Tale Rd             |  |  |  |  |  |  |  |
| 3.0 | 0.8 | <b>↑</b>      | Continue onto<br>Dimmitt Dr    |  |  |  |  |  |  |  |
| 3.0 | 0.0 | $\rightarrow$ | R onto Gapter Rd               |  |  |  |  |  |  |  |
| 3.3 | 0.2 | <b>←</b>      | L onto Baseline Rd             |  |  |  |  |  |  |  |
| 3.4 | 0.1 | $\rightarrow$ | R onto Cherryvale Rd           |  |  |  |  |  |  |  |
| 4.4 | 1.0 | $\rightarrow$ | R onto S Boulder Rd            |  |  |  |  |  |  |  |
| 5.4 | 1.1 | 1             | Continue onto Table<br>Mesa Dr |  |  |  |  |  |  |  |
| 7.6 | 2.2 | <b>↑</b>      | Continue onto Ncar<br>Rd       |  |  |  |  |  |  |  |

7.6 miles. +540/-69 feet

| - | - | - | - | - | - | - | - | - | - | - | - | - | - | - | - | - | - | - | - | - | - | - | - | - | - | - | - | - | - |   |
|---|---|---|---|---|---|---|---|---|---|---|---|---|---|---|---|---|---|---|---|---|---|---|---|---|---|---|---|---|---|---|
|   |   |   |   |   |   | _ |   |   |   |   | _ |   |   | _ |   |   |   |   |   |   |   |   |   |   |   |   |   |   |   | _ |

| 25.5 | 1.0 | 1             | Continue straight onto Empire Rd    |
|------|-----|---------------|-------------------------------------|
| 26.8 | 1.3 | 1             | Continue onto Pine St               |
| 27.1 | 0.2 | $\rightarrow$ | R onto Main St.<br>Bittersweet on R |
| 27.8 | 0.7 | <b>←</b>      | L onto E South<br>Boulder Rd        |
| 27.8 | 0.1 | $\rightarrow$ | R onto Centennial Dr                |
| 28.0 | 0.2 | $\rightarrow$ | R                                   |
| 28.9 | 0.9 | <b>←</b>      | L onto Baseline Rd                  |
| 32.7 | 3.8 | <b>↑</b>      | Continue onto<br>Dimmitt Dr         |
| 33.2 | 0.5 | 1             | Continue onto Old<br>Tale Rd        |
| 33.7 | 0.5 | $\rightarrow$ | R                                   |
| 35.6 | 2.0 | $\rightarrow$ | Slight R                            |
| 35.8 | 0.2 | Þ             | End of route                        |

| 8.8  | 1.1 | 1             | U-Turn at NCAR                                       |  |  |  |  |  |  |
|------|-----|---------------|------------------------------------------------------|--|--|--|--|--|--|
| 10.0 | 1.2 | 1             | Continue onto Table<br>Mesa Dr                       |  |  |  |  |  |  |
| 10.5 | 0.5 | $\rightarrow$ | R                                                    |  |  |  |  |  |  |
| 10.5 | 0.1 | $\rightarrow$ | R onto Table Mesa<br>Dr                              |  |  |  |  |  |  |
| 12.3 | 1.8 | 1             | Continue onto S<br>Boulder Rd                        |  |  |  |  |  |  |
| 13.3 | 1.1 | $\rightarrow$ | R onto S Cherryvale<br>Rd                            |  |  |  |  |  |  |
| 15.9 | 2.5 | <b>←</b>      | L onto CO-170,<br>Marshall Road                      |  |  |  |  |  |  |
| 19.3 | 3.5 | $\rightarrow$ | R onto McCaslin Blvd                                 |  |  |  |  |  |  |
| 20.1 | 0.7 | <b>←</b>      | L onto Rock Creek<br>Pkwy                            |  |  |  |  |  |  |
| 21.1 | 1.1 | 1             | At the traffic circle,<br>2nd exit onto S 88th<br>St |  |  |  |  |  |  |
| 22.5 | 1.3 | $\rightarrow$ | R onto W Dillon Rd                                   |  |  |  |  |  |  |
| 24.5 | 2.1 | <b>←</b>      | L onto S 104th St                                    |  |  |  |  |  |  |

16.9 miles. +667/-1470 feet