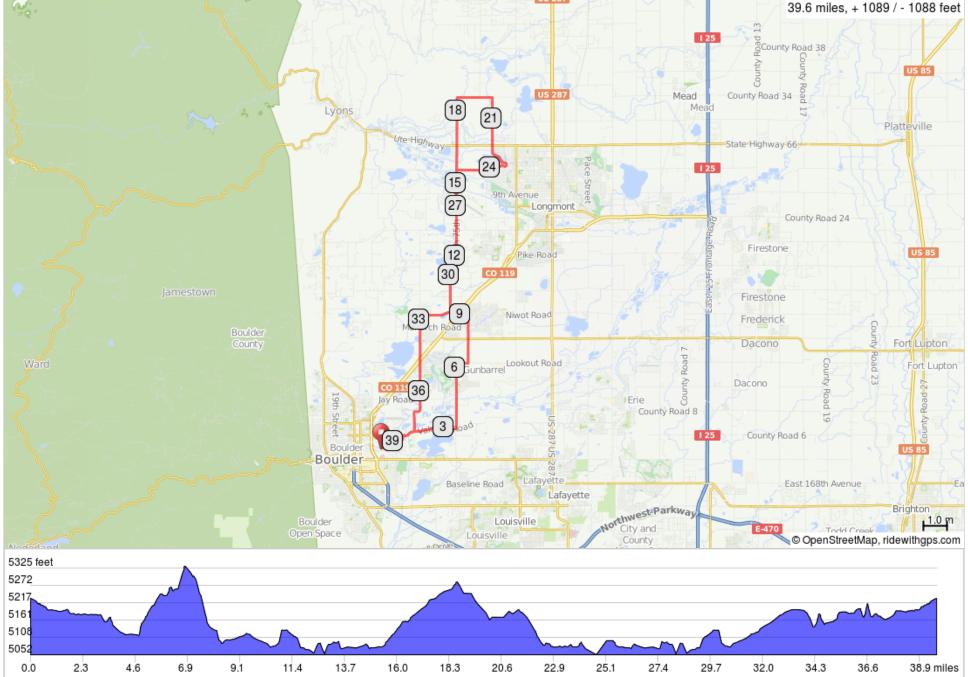

## Pearl East to Hygiene and Mac Lake

## Pearl East to Hygiene and Mac Lake

| 0.0                        | 0.0 |               | Start of route                                              |  |  |
|----------------------------|-----|---------------|-------------------------------------------------------------|--|--|
| 0.9                        | 0.9 | ~             | L                                                           |  |  |
| 1.1                        | 0.2 | $\rightarrow$ | Slight R                                                    |  |  |
| 1.2                        | 0.1 | ←             | L toward Valmont Rd                                         |  |  |
| 1.2                        | 0.0 | $\rightarrow$ | R onto Valmont Rd                                           |  |  |
| 3.5                        | 2.3 | ~             | L onto N 75th St                                            |  |  |
| 6.2                        | 2.7 | $\rightarrow$ | R onto Lookout Rd                                           |  |  |
| 6.7                        | 0.5 | ~             | L onto N 79th St                                            |  |  |
| 8.7                        | 2.0 | ~             | L onto Niwot Rd                                             |  |  |
| 9.5                        | 0.7 | $\rightarrow$ | R onto N 73rd St                                            |  |  |
| 11.5                       | 2.1 | 1             | Continue onto<br>Plateau Rd                                 |  |  |
| 11.6                       | 0.1 | ~             | Slight L onto N 75th<br>St                                  |  |  |
| 18.6                       | 7.0 | →             | N 75th St turns<br>slightly R and<br>becomes Woodland<br>Rd |  |  |
| 20.1                       | 1.5 | $\rightarrow$ | R onto N 87th St                                            |  |  |
| 20.1 miles. +653/-719 feet |     |               |                                                             |  |  |

| 36.8 | 4.0 | ¢             | Continue onto Andrus<br>Rd |
|------|-----|---------------|----------------------------|
| 37.0 | 0.2 | 1             | Continue onto 61st St      |
| 37.8 | 0.8 | $\rightarrow$ | R onto Valmont Rd          |
| 38.2 | 0.5 | $\rightarrow$ | R                          |
| 38.3 | 0.0 | ~             | L                          |
| 38.6 | 0.3 | ←             | Slight L                   |
| 38.8 | 0.3 | $\rightarrow$ | R                          |
| 39.5 | 0.6 | 1             | End of Route               |
| 39.6 | 0.1 |               | End of route               |

| 22.1 | 2.0 | 1             | Continue onto Airport<br>Rd                           |
|------|-----|---------------|-------------------------------------------------------|
| 22.5 | 0.5 | $\rightarrow$ | R                                                     |
| 22.7 | 0.2 | $\rightarrow$ | R                                                     |
| 22.7 | 0.0 | ~             | L                                                     |
| 23.4 | 0.6 | $\rightarrow$ | R onto Lakeshore Dr                                   |
| 24.1 | 0.7 | $\rightarrow$ | R onto 17th Ave                                       |
| 24.2 | 0.2 | 1             | Continue onto<br>Hygiene Rd                           |
| 25.5 | 1.2 | <b>←</b>      | L onto N 75th St, stop<br>at Purple Door for<br>food. |
| 29.5 | 4.0 | $\rightarrow$ | Slight R onto Plateau<br>Rd                           |
| 29.6 | 0.1 | ¢             | Continue onto N 73rd<br>St                            |
| 31.5 | 1.9 | $\rightarrow$ | R onto Niwot Rd                                       |
| 32.8 | 1.3 | ~             | L onto N 63rd St                                      |